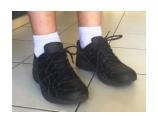

## **SHOES**

SHOES ARE TO BE BLACK LEATHER OR LEATHER SUBSTITUTE (AND IF LACED, THESE MUST ALSO BE BLACK), FULLY ENCLOSED AND LOW CUT, APPROPRIATE FOR SCHOOL WEAR. Plain white socks only to be worn that must be a minimum of 3cm above the back of the shoe.

These are some examples of ACCEPTABLE shoes for school.

These are some examples of **UNACCEPTABLE** shoes for school. SHOES CANNOT BE CANVAS, MESH OR ANY MATERIAL OTHER THAN LEATHER OR IMITATION LEATHER AND