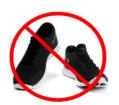

These are some examples of ACCEPTABLE shoes for school.

These are some examples of **UNACCEPTABLE** shoes for school. SHOES CANNOT BE CANVAS, MESH OR ANY MATERIAL OTHER THAN LEATHER OR IMITATION LEATHER AND

MUST NOT BE ANY COLOUR OTHER THAN BLACK. BOOTS AND CONVERSE ARE NOT ACCEPTABLE.

High tops

**Dr Martens** 

Ballet Style

High cut jazz boot Multi Coloured

Canvas