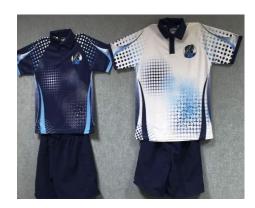

## **Coombabah State High School UNIFORMS**

| Junior Formal Uniform<br>Years 7, 8 & 9                                                                     | Senior Formal Uniform<br>Years 10, 11 & 12                                                                | Sports Uniform                                                                                                                      |
|-------------------------------------------------------------------------------------------------------------|-----------------------------------------------------------------------------------------------------------|-------------------------------------------------------------------------------------------------------------------------------------|
| Consists of pale blue chambray shirt and skirt or unisex shorts for girls and pale blue chambray shirt with | Consists of white shirt and skirt or unisex shorts for girls and white shirt with unisex shorts for boys. | Unisex sports polo and unisex sports shorts consists of dark blue shirt with white spots for juniors and white shirt with dark blue |
| unisex shorts for boys.                                                                                     |                                                                                                           | spots for seniors.                                                                                                                  |