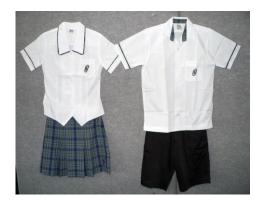

## **Coombabah State High School UNIFORMS**

| Junior Formal Uniform<br>Years 7, 8 & 9                                                                     | Senior Formal Uniform<br>Years 10, 11 & 12                                                                | Sports Uniform                                                                                                                      |
|-------------------------------------------------------------------------------------------------------------|-----------------------------------------------------------------------------------------------------------|-------------------------------------------------------------------------------------------------------------------------------------|
| Consists of pale blue chambray shirt and skirt or unisex shorts for girls and pale blue chambray shirt with | Consists of white shirt and skirt or unisex shorts for girls and white shirt with unisex shorts for boys. | Unisex sports polo and unisex sports shorts consists of dark blue shirt with white spots for juniors and white shirt with dark blue |
| unisex shorts for boys.                                                                                     |                                                                                                           | spots for seniors.                                                                                                                  |