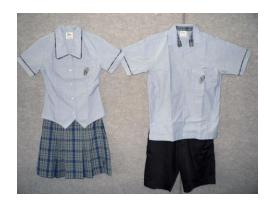

## **Coombabah State High School UNIFORMS**

| Junior Formal Uniform<br>Years 7, 8 & 9                                                                     | Senior Formal Uniform<br>Years 10, 11 & 12                                                                | Sports Uniform                                                                                                                      |
|-------------------------------------------------------------------------------------------------------------|-----------------------------------------------------------------------------------------------------------|-------------------------------------------------------------------------------------------------------------------------------------|
| Consists of pale blue chambray shirt and skirt or unisex shorts for girls and pale blue chambray shirt with | Consists of white shirt and skirt or unisex shorts for girls and white shirt with unisex shorts for boys. | Unisex sports polo and unisex sports shorts consists of dark blue shirt with white spots for juniors and white shirt with dark blue |
| unisex shorts for boys.                                                                                     |                                                                                                           | spots for seniors.                                                                                                                  |