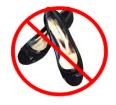

These are some examples of ACCEPTABLE shoes for school.

These are some examples of **UNACCEPTABLE** shoes for school. SHOES CANNOT BE CANVAS, MESH OR ANY MATERIAL OTHER THAN LEATHER OR IMITATION LEATHER AND

MUST NOT BE ANY COLOUR OTHER THAN BLACK. BOOTS AND CONVERSE ARE NOT ACCEPTABLE.

High tops

**Dr Martens** 

Ballet Style

High cut jazz boot Multi Coloured

Canvas