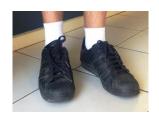

## **SHOES**

SHOES ARE TO BE BLACK LEATHER OR LEATHER SUBSTITUTE (AND IF LACED, THESE MUST ALSO BE BLACK), FULLY ENCLOSED AND LOW CUT, APPROPRIATE FOR SCHOOL WEAR. Plain white socks only to be worn that must be a minimum of 3cm above the back of the shoe.

These are some examples of ACCEPTABLE shoes for school.

These are some examples of **UNACCEPTABLE** shoes for school. SHOES CANNOT BE CANVAS, MESH OR ANY MATERIAL OTHER THAN LEATHER OR IMITATION LEATHER AND