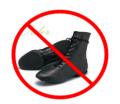

These are some examples of ACCEPTABLE shoes for school.

These are some examples of **UNACCEPTABLE** shoes for school. SHOES CANNOT BE CANVAS, MESH OR ANY MATERIAL OTHER THAN LEATHER OR IMITATION LEATHER AND

MUST NOT BE ANY COLOUR OTHER THAN BLACK. BOOTS AND CONVERSE ARE NOT ACCEPTABLE.

High tops

**Dr Martens** 

Ballet Style

High cut jazz boot Multi Coloured

Canvas