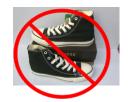

These are some examples of ACCEPTABLE shoes for school.

These are some examples of **UNACCEPTABLE** shoes for school. SHOES CANNOT BE CANVAS, MESH OR ANY MATERIAL OTHER THAN LEATHER OR IMITATION LEATHER AND

MUST NOT BE ANY COLOUR OTHER THAN BLACK. BOOTS AND CONVERSE ARE NOT ACCEPTABLE.

High tops

**Dr Martens** 

Ballet Style

High cut jazz boot Multi Coloured

Canvas