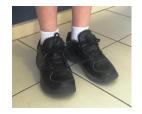

## **SHOES**

SHOES ARE TO BE BLACK LEATHER OR LEATHER SUBSTITUTE (AND IF LACED, THESE MUST ALSO BE BLACK), FULLY ENCLOSED AND LOW CUT, APPROPRIATE FOR SCHOOL WEAR. Plain white socks only to be worn that must be a minimum of 3cm above the back of the shoe.

These are some examples of ACCEPTABLE shoes for school.

These are some examples of **UNACCEPTABLE** shoes for school. SHOES CANNOT BE CANVAS, MESH OR ANY MATERIAL OTHER THAN LEATHER OR IMITATION LEATHER AND