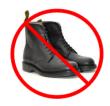

These are some examples of ACCEPTABLE shoes for school.

These are some examples of **UNACCEPTABLE** shoes for school. SHOES CANNOT BE CANVAS, MESH OR ANY MATERIAL OTHER THAN LEATHER OR IMITATION LEATHER AND

MUST NOT BE ANY COLOUR OTHER THAN BLACK. BOOTS AND CONVERSE ARE NOT ACCEPTABLE.

High tops

**Dr Martens** 

Ballet Style

High cut jazz boot Multi Coloured

Canvas